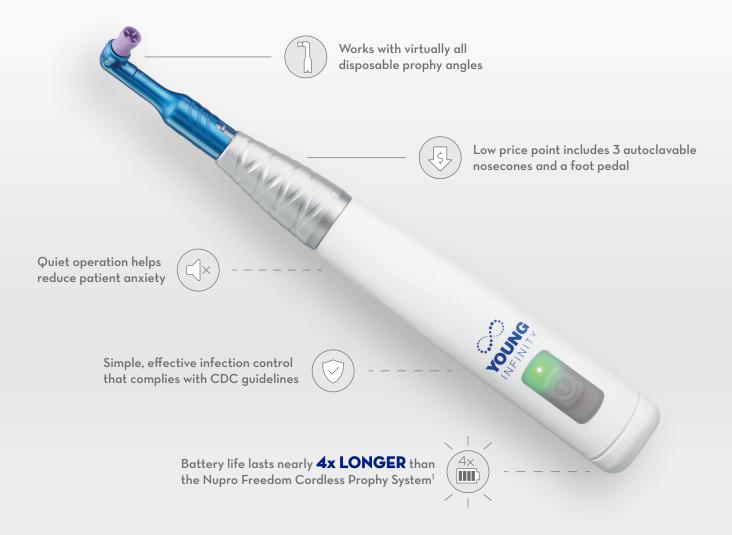

## INFINITE CHOICES INFINITE POSSIBILITIES

## Introducing the **NEW** era of **Cordless Hygiene Handpiece**

Young<sup>™</sup> Infinity Cordless Hygiene System Includes: 1 Cordless Handpiece, 1 Cordless Foot Pedal, 1 Handpiece Cradle, 3 Replacement Nosecones, Charging Cords, 25 Disposable Barrier Sleeves | **Item # 295737** 1. Data on file