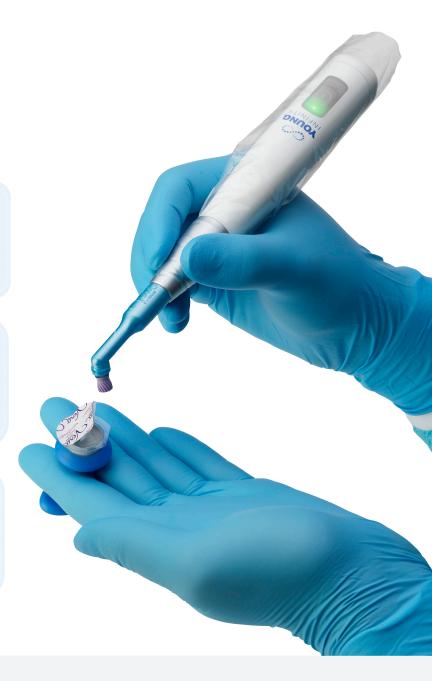

## Introducing the **NEW** era of **Cordless Hygiene Handpiece**

Young<sup>™</sup> Infinity Cordless Hygiene System Includes: 1 Cordless Handpiece, 1 Cordless Foot Pedal, 1 Handpiece Cradle, 3 Replacement Nosecones, Charging Cords, 25 Disposable Barrier Sleeves | **Item # 295737** 1. Data on file

"This cordless handpiece blew my mind! The **sleek** design, power and ergonomic design were a real plus. And because it can be used with **ANY prophy** angle, I get to use MY favorite angle, not someone else's - now that's #winning!"

"The Young Cordless Handpiece is incredibly **easy to use** and a huge game changer when it comes to cordless handpieces. The speed and power are a hygienist's dream! It is able to power through stain. Being cordless allows for a **quicker, more effective** polish."